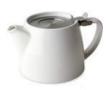

# ACCESSORIES

Accessories to elevate your tea experience.

9 Compartment Wooden Box (holds 45 tea bags)

Porcelain Tea Pot (in white or black)

Porcelain Tea Cups & Teabag Holders (in white or black)

## SIMPLICITY PACKAGE

- 1000 x Teas of your choice (10 x Tea 100ct)
- 4 x Porcelain Tea Pot
- 4 x Classic Tea Cup
- 4 x Teabag Holder