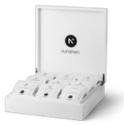

# ACCESSORIES

Accessories to elevate your tea experience.

9 Compartment Wooden Box (holds 45 tea bags)

Porcelain Tea Pot (in white or black)

Porcelain Tea Cups & Teabag Holders (in white or black)

#### ELEVATE PACKAGE

- 1 x Bamboo Organizer Rack
- 600 Teas of your choice (6 x Tea 100ct)